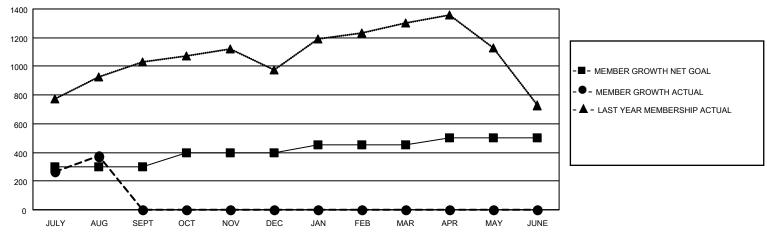

## GOALS AND ACTUAL MEMBERS CUMULATIVE

| 108 CLUBS OF 246 ADDED 1 OR | GENDER DISTRIBUTION                         |                                                                                                                                     |  |
|-----------------------------|---------------------------------------------|-------------------------------------------------------------------------------------------------------------------------------------|--|
| WORL NEW WEWBERS            | MALE<br>FEMALE                              | 9,170 (87.39%)<br>1,323 (12.61%)                                                                                                    |  |
|                             | NON BINARY PREFER NOT TO ANSWER             | 0 (0.00%)<br>NSWER 0 (0.00%)                                                                                                        |  |
|                             | THE EKNOT TO ANOWER                         | 0 (0.0070)                                                                                                                          |  |
| CLICK HERE FOR CUMULATIVE   | TOTAL FAMILY UNIT MEMBERS 1,994             |                                                                                                                                     |  |
| MEMBERSHIP DATA             |                                             |                                                                                                                                     |  |
|                             | FAMILY MEMBERS PAYING HALF DUES 1,129       |                                                                                                                                     |  |
|                             | MORE NEW MEMBERS  CLICK HERE FOR CUMULATIVE | MORE NEW MEMBERS  MALE FEMALE NON BINARY PREFER NOT TO ANSWER  CLICK HERE FOR CUMULATIVE MEMBERSHIP DATA  TOTAL FAMILY UNIT MEMBERS |  |

## MONTHLY MEMBERSHIP PROGRESS REPORT

LOCATION INDIA District 324 F Results as of: 8/31/2022

| Clubs RESULTS FOR 2022-2023 |   |   |   | Members RESULTS FOR 2022-2023 |     |     |     |
|-----------------------------|---|---|---|-------------------------------|-----|-----|-----|
|                             |   |   |   |                               |     |     |     |
| JULY/AUG/SEPT               | 6 | 5 | 1 | JULY/AUG/SEPT                 | 300 | 567 | 176 |
| OCT/NOV/DEC                 | 2 | 0 | 0 | OCT/NOV/DEC                   | 100 | 0   | 0   |
| JAN/FEB/MAR                 | 1 | 0 | 0 | JAN/FEB/MAR                   | 50  | 0   | 0   |
| APR/MAY/JUNE                | 1 | 0 | 0 | APR/MAY/JUNE                  | 50  | 0   | 0   |