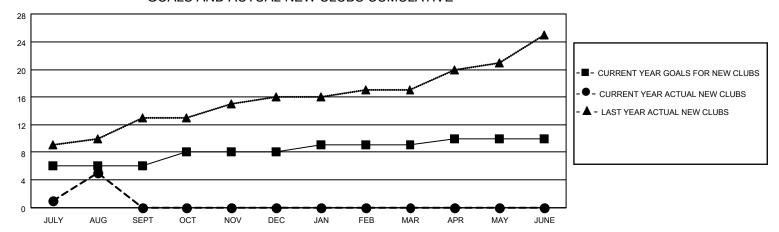

## GOALS AND ACTUAL NEW CLUBS CUMULATIVE

## MONTHLY MEMBERSHIP PROGRESS REPORT

LOCATION INDIA District 324 F Results as of: 8/31/2022

| Clubs RESULTS FOR 2022-2023 |   |   |   | Members RESULTS FOR 2022-2023 |     |     |     |
|-----------------------------|---|---|---|-------------------------------|-----|-----|-----|
|                             |   |   |   |                               |     |     |     |
| JULY/AUG/SEPT               | 6 | 5 | 1 | JULY/AUG/SEPT                 | 300 | 567 | 176 |
| OCT/NOV/DEC                 | 2 | 0 | 0 | OCT/NOV/DEC                   | 100 | 0   | 0   |
| JAN/FEB/MAR                 | 1 | 0 | 0 | JAN/FEB/MAR                   | 50  | 0   | 0   |
| APR/MAY/JUNE                | 1 | 0 | 0 | APR/MAY/JUNE                  | 50  | 0   | 0   |